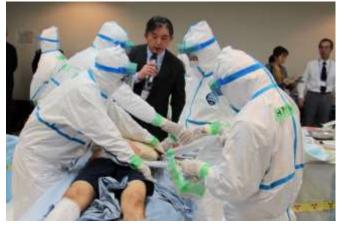

Makoto Akashi, Executive Director (right), National Institute of Radiological Sciences

Hiroshima University Hospital Facility Tour

Practical training guidance by Prof. Hirohashi

Practical training guidance by Dr. Mori, Kyoto University emergency medicine  $\,$ 